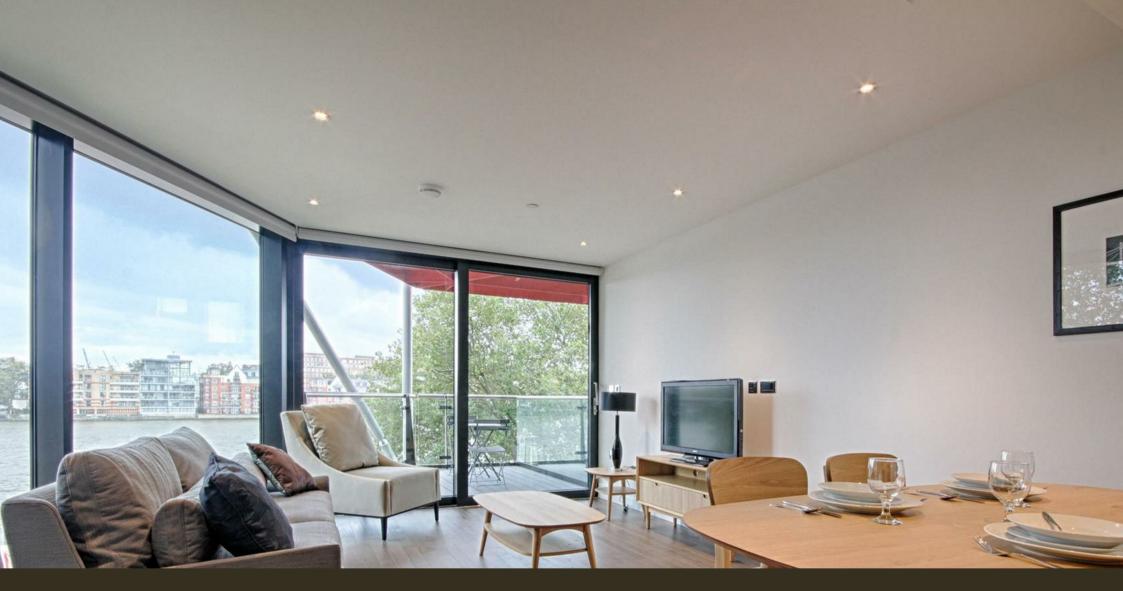

#### £925 Per Week

A direct river facing apartment, comprising 2-bedrooms and 2 bathrooms (1 en-suite) available to rent on the 1st floor of the highly sought after Riverlight Quay development. This spacious property of approx. 842sq.ft (78.20sq.m) has open plan living to the highest standards. There is full height floor to ceiling windows accessing 2 private balconies and offering fantastic views of the River Thames towards Battersea and beyond. The apartment has a smart open plan custom designed fitted kitchen with Siemens appliances. Additionally, there are 2 luxury bathrooms (1 en-suite), wood flooring and comfort cooling.

Please note furniture may differ to that shown in the current photos.

- 2 Bedrooms
- 842sq.ft (78.2sq.m)
- Direct Views Of The River Thames
- 2 Balconies
- Open Plan Reception
- 24 Hour Concierge
- Residents Gym
- Swimming Pool, Steam Room & Spa Facilities
- Cinema Screening Room & Virtual Golf
- + 0.3 Miles to Battersea Power Station Tube