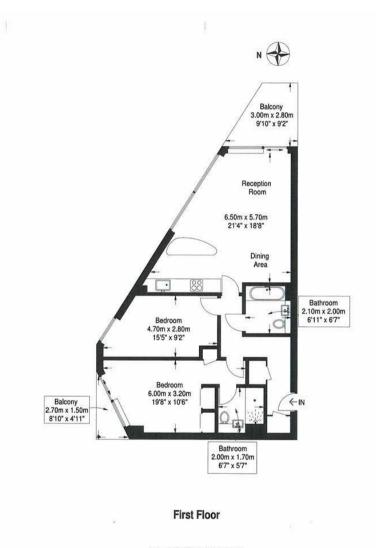

### GARTON JONES.COM

Approximate Gross Internal Area 78.2 sq m / 842 sq ft External Area = 9.2 sqm / 99 sq ft

This plan is for layout guidance only. Not drawn to scale unless stated. Windows and door openings are approximate. Whilst every care is taken in the preparation of this plan, please check all dimensions, shapes and compass bearings before making any decisions reliant upon them.