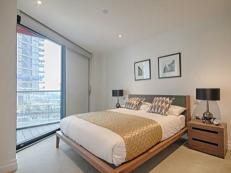

#### £925 Per Week

A direct river facing apartment, comprising 2-bedrooms and 2 bathrooms (1 en-suite) available to rent on the 1st floor of the highly sought after Riverlight Quay development. This spacious property of approx. 842sq.ft (78.20sq.m) has open plan living to the highest standards. There is full height floor to ceiling windows accessing 2 private balconies and offering fantastic views of the River Thames towards Battersea and beyond. The apartment has a smart open plan custom designed fitted kitchen with Siemens appliances. Additionally, there are 2 luxury bathrooms (1 en-suite), wood flooring and comfort cooling.