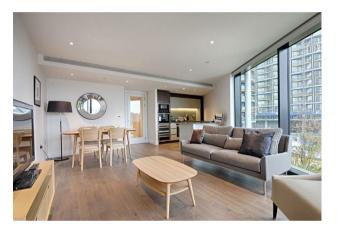

#### £925 Per Week

A direct river facing apartment, comprising 2-bedrooms and 2 bathrooms (1 en-suite) available to rent on the 1st floor of the highly sought after Riverlight Quay development. This spacious property of approx. 842sq.ft (78.20sq.m) has open plan living to the highest standards. There is full height floor to ceiling windows accessing 2 private balconies and offering fantastic views of the River Thames towards Battersea and beyond. The apartment has a smart open plan custom designed fitted kitchen with Siemens appliances. Additionally, there are 2 luxury bathrooms (1 en-suite), wood flooring and comfort cooling.

Please note furniture may differ to that shown in the current photos.

- 2 Bedrooms
- 842sq.ft (78.2sq.m)
- Direct Views Of The River Thames
- 2 Balconies
- Open Plan Reception
- 24 Hour Concierge
- Residents Gym
- Swimming Pool, Steam Room & Spa Facilities
- Cinema Screening Room & Virtual Golf
- + 0.3 Miles to Battersea Power Station Tube