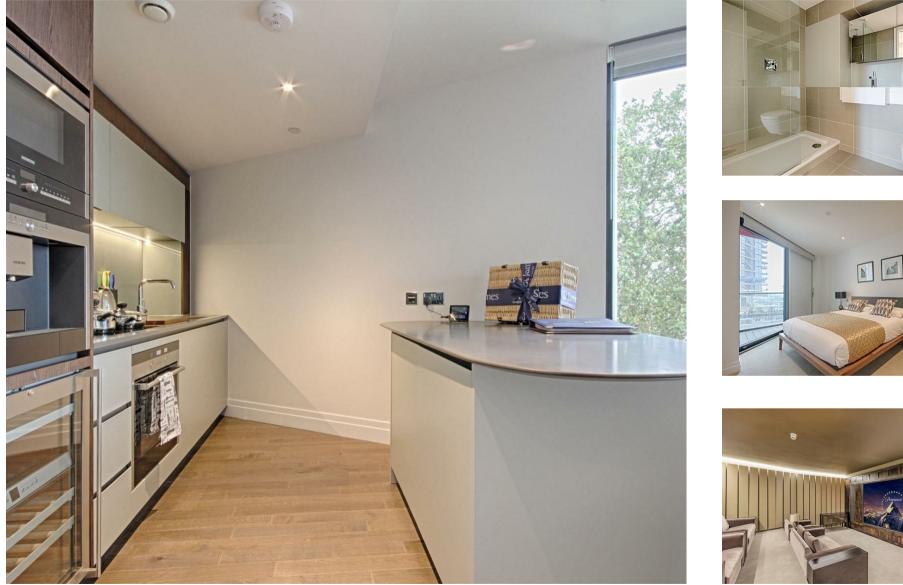

#### £925 Per Week

A direct river facing apartment, comprising 2-bedrooms and 2 bathrooms (1 en-suite) available to rent on the 1st floor of the highly sought after Riverlight Quay development. This spacious property of approx. 842sq.ft (78.20sq.m) has open plan living to the highest standards. There is full height floor to ceiling windows accessing 2 private balconies and offering fantastic views of the River Thames towards Battersea and beyond. The apartment has a smart open plan custom designed fitted kitchen with Siemens appliances. Additionally, there are 2 luxury bathrooms (1 en-suite), wood flooring and comfort cooling.