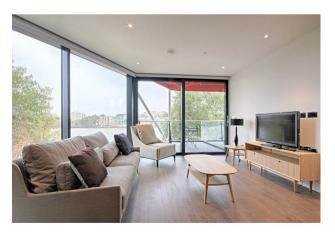

#### £925 Per Week

A direct river facing apartment, comprising 2-bedrooms and 2 bathrooms (1 en-suite) available to rent on the 1st floor of the highly sought after Riverlight Quay development. This spacious property of approx. 842sq.ft (78.20sq.m) has open plan living to the highest standards. There is full height floor to ceiling windows accessing 2 private balconies and offering fantastic views of the River Thames towards Battersea and beyond. The apartment has a smart open plan custom designed fitted kitchen with Siemens appliances. Additionally, there are 2 luxury bathrooms (1 en-suite), wood flooring and comfort cooling.

Please note furniture may differ to that shown in the current photos.

- 2 Bedrooms
- 842sq.ft (78.2sq.m)
- Direct Views Of The River Thames
- 2 Balconies
- Open Plan Reception
- 24 Hour Concierge
- Residents Gym
- Swimming Pool, Steam Room & Spa Facilities
- Cinema Screening Room & Virtual Golf
- + 0.3 Miles to Battersea Power Station Tube